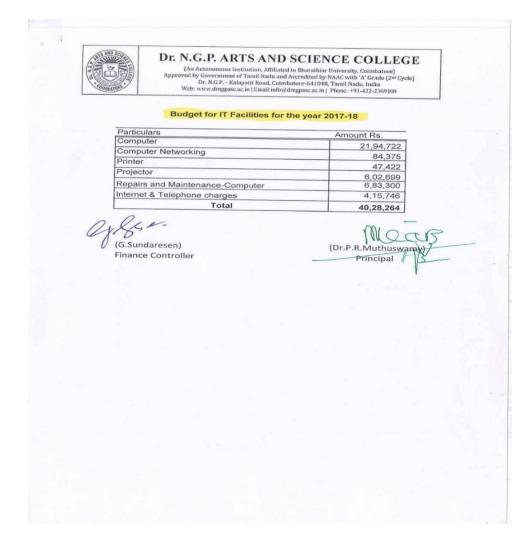

# 4.3.1 IT Policy and Budget

The following are the details of IT policy and Budget for academic years 2016-17 to 2020-21:

| S. No. | Academic<br>Year | Particulars              | Amount (Rs.)   |
|--------|------------------|--------------------------|----------------|
|        |                  | Budget                   | 85,78,405      |
| 1      | 2020-21          | List of Expenditure      | 63,05,950      |
|        |                  | Statement of Expenditure | 03,03,930      |
|        |                  | Budget                   | 40,28,264      |
| 2      | 2019-20          | List of Expenditure      | 22.05.708      |
|        |                  | Statement of Expenditure | 22,05,798      |
|        |                  | Budget                   | 1,06,69,305    |
| 3      | 2018-19          | List of Expenditure      | 80.07.702      |
|        |                  | Statement of Expenditure | 80,97,702      |
|        |                  | Budget                   | 72,98,178      |
| 4      | 2017-18          | List of Expenditure      | 50.25.424      |
|        |                  | Statement of Expenditure | 50,35,434      |
|        |                  | Budget                   | 77,23,286      |
| 5      | 2016-17          | List of Expenditure      | 55 01 010      |
|        |                  | Statement of Expenditure | 55,21,918      |
| 6      |                  | IT Policy                |                |
|        |                  | Total Expenditure        | Rs. 2.71.66.80 |

|   |         | Duager                   | 05,70,105   |     |
|---|---------|--------------------------|-------------|-----|
| 1 | 2020-21 | List of Expenditure      | 63,05,950   |     |
|   |         | Statement of Expenditure | 05,05,950   |     |
|   |         | Budget                   | 40,28,264   |     |
| 2 | 2019-20 | List of Expenditure      | 22,05,798   |     |
|   |         | Statement of Expenditure | 22,03,798   |     |
|   |         | Budget                   | 1,06,69,305 |     |
| 3 | 2018-19 | List of Expenditure      | 80,97,702   |     |
|   |         | Statement of Expenditure | 80,97,702   |     |
|   |         | Budget                   | 72,98,178   |     |
| 4 | 2017-18 | List of Expenditure      | 50,35,434   |     |
|   |         | Statement of Expenditure | 50,55,454   |     |
|   |         | Budget                   | 77,23,286   |     |
| 5 | 2016-17 | List of Expenditure      |             | PDF |
|   |         | Statement of Expenditure | 55,21,918   |     |
| 6 |         | IT Policy                |             |     |

# Sample Document for Academic Year 2020-21:

1. Budget

| 3 (A) | Dr. N.G.P. ARTS AND SC<br>(An Autonomous Institution, Affiliated to Bhr<br>Approved by Government of Tamil Nadu and Accred<br>Dr. N.G.P Klanpatti Road, Colimbatore-<br>Web: www.drugpasc.ac.in   Email:info/#drugpas | rrathiar University, Coimbatore)<br>ited by NAAC with 'A' Grade (2™ Cycle) |  |
|-------|-----------------------------------------------------------------------------------------------------------------------------------------------------------------------------------------------------------------------|----------------------------------------------------------------------------|--|
|       | Budget for IT Facilities for the y                                                                                                                                                                                    | ear 2020-21                                                                |  |
|       | Particulars                                                                                                                                                                                                           | Amount Rs.                                                                 |  |
|       | Computer                                                                                                                                                                                                              | 60,00,000                                                                  |  |
|       | Computer Networking                                                                                                                                                                                                   | 3,00,000                                                                   |  |
|       | Printer                                                                                                                                                                                                               | 21,000                                                                     |  |
|       | Projector                                                                                                                                                                                                             | 5,50,000                                                                   |  |
|       | Repairs and Maintenance-Computer                                                                                                                                                                                      | 30,132                                                                     |  |
|       | Telephone charges & internet expenses                                                                                                                                                                                 |                                                                            |  |
|       | ∧ Total                                                                                                                                                                                                               | 8,22,153<br>77,23,286                                                      |  |
|       | (Murupenathan P.)<br>Finance Controller                                                                                                                                                                               | (Dr.V.Rajendran)<br>Principal                                              |  |
|       |                                                                                                                                                                                                                       | (Dr.V.Rajendran)<br>Principal                                              |  |