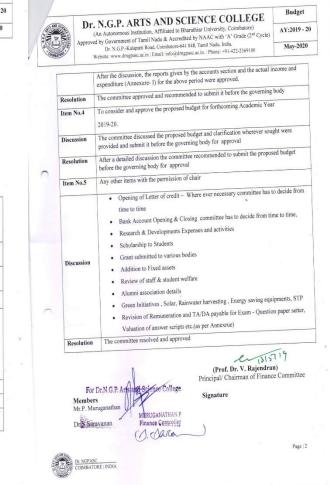

### 4.3.1 Academic Year 2020 – 21:

The following are the details of expenditure and budget for academic year 2020-21:

| S. No. | Details                                                |
|--------|--------------------------------------------------------|
| 1      | Budget                                                 |
| 2      | List of Expenditure                                    |
| 3      | Bill of Expenditure                                    |
| 4      | Financial Committee Minutes                            |
| 5      | Statement of Expenditure & Highlighted Audit Statement |

### For Details of Complete document please refer to

URL : https://drngpasc.ac.in/pdf/naac/criterion\_4/4.3.1/2020-21.pdf