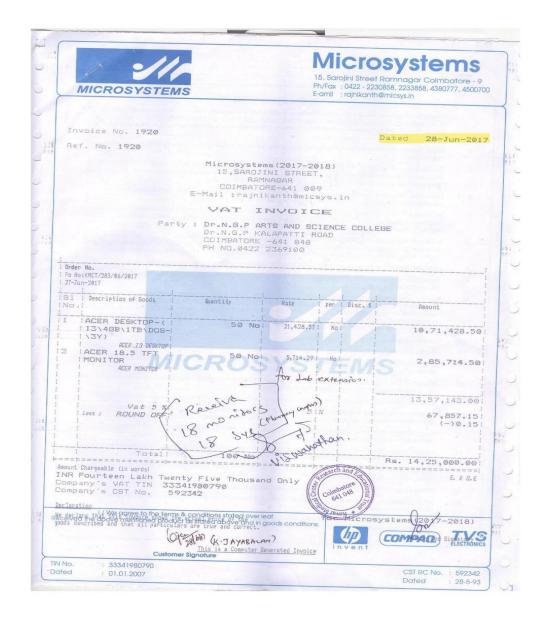

# 2. List of Expenditure

| S.No            | Particulars             | Expenditure          |
|-----------------|-------------------------|----------------------|
| 1.              | Library Books           | 1,695,910            |
| 2.              | Motor Vehicles          | 9,843,346            |
| 3.              | Air Conditioner         | 1,060,000            |
| 4.              | Building Old &North     | 6,716,652            |
| 5.              | Building-WIP- Annexure  | 150,449,023          |
| 6.              | Camera                  | 92,040               |
| 7.              | CCTV Camera             | 324,674              |
| <mark>8.</mark> | Computer                | <b>5,207,340</b>     |
| <mark>9.</mark> | Computer Networking     | <mark>278,470</mark> |
| 10.             | Electrical Installation | 7,824,076            |
| 11.             | Fire Fighting System    | 816,029              |
| 12.             | Furniture & Fittings    | 5,174,868            |
| 13.             | Lab Equipment           | 366,578              |
| 14.             | Office Equipment        | 559,148              |
| 15.             | Printer                 | 36,108               |
| 16.             | Projector               | 2,698,722            |
| 17.             | sports Equipment        | 78,400               |
| 18.             | Lift                    | 420,000              |
| 19.             | Software                | 182,600              |
|                 | Total                   | 193,823,984          |