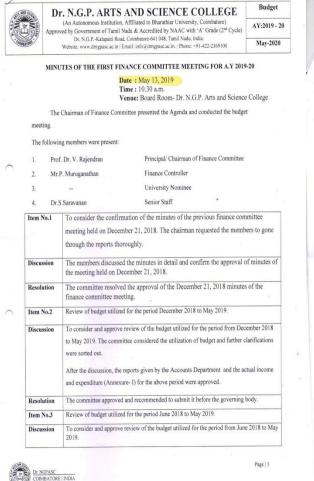

### 4.3.1 Academic Year 2020 – 21:

The following are the details of expenditure and budget for academic year 2020-21:

| S. No. | Details                                                |
|--------|--------------------------------------------------------|
| 1      | Budget                                                 |
| 2      | List of Expenditure                                    |
| 3      | Bill of Expenditure                                    |
| 4      | Financial Committee Minutes                            |
| 5      | Statement of Expenditure & Highlighted Audit Statement |

### For Details of Complete document please refer to

URL : https://drngpasc.ac.in/pdf/naac/criterion\_4/4.3.1/2020-21.pdf